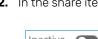

#### e or re-enable a share:

- ne navigation panel, click Shares > Manage sent shares.
- 2. In the share item you'd like to modify, click on the toggle switch.
  - Inactive
  - Active
- · When the toggle switch is grayed out, the share is inactive
- When the toggle switch is blue, the share is active