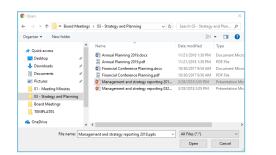

**4.** Browse the file explorer on your computer and select one or several files by holding down the **Ctrl** key.

#### 5. Click Open.

If you prefer, you can also drag and drop files from your computer's file explorer to the **Documents** section.

**Tip:** To import a local folder to your Oodrive WorkOodrive Work\_ share workspace, download the EasyTransfer plugin from the **Applications** menu, which you can access by clicking on your profile.