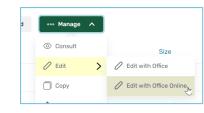

# Edit a file with Office Online

- 1. In the navigation panel, click on the **Documents** section.
- 2. Browse the files for which you have editing permissions and select the file you'd like to edit.
- 3. Click Manage and select Edit, then Edit with Office Online.