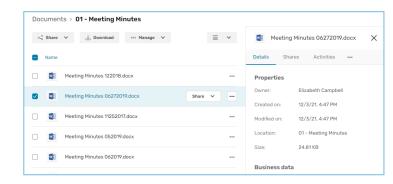

**3.** To view a file or a folder's details, select it then click <sup>(1)</sup> in the upper-right corner above your files.

From the information panel displayed on the right side of the page, you can view the selected item's properties, add business data, track activities and versions, or add memos.