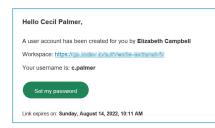

### **First login**

- 1. Retrieve the username emailed to you when your account was created.
- 2. Click Set my password.

- **3.** You will be redirected to a browser page asking you to set a password and confirm before clicking **Validate**.
- 4. Click Log in to access the login page.
- 5. Enter your username and password, then click Log in.

### After the first login

- 1. Retrieve the username emailed to you when your account was created.
- 2. In your web browser, go to the login page for your workspace:

← → C ☆ ③ https://sharing.oodrive.com/auth/ws/the-name-of-your-workspace