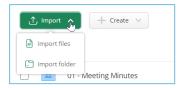

Depending on the rights you have been assigned by the owner of the shared item, you can add files to a collaborative folder yourself.

- **1.** In the navigation panel, click on the **Documents** section.
- **2.** If you want to add files to a specific folder, browse your folders and open the folder of your choice.
- 3. Click Import, then select Import files.