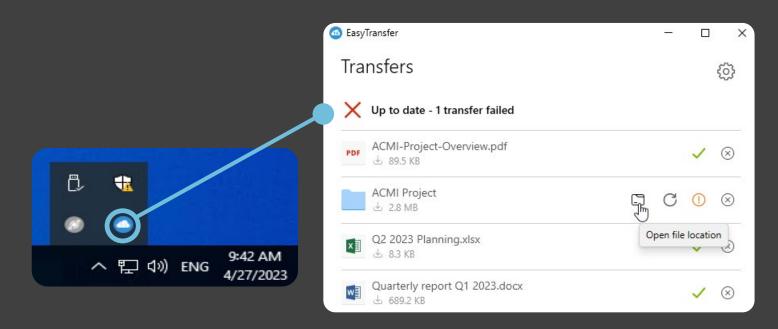

#### Manage your downloads and uploads

You can view the transfers performed by EasyTransfer between your computer and your workspace at any time.

1 Double-click the **EasyTransfer** icon in the task bar.

You access your completed and in-progress transfers:

- **2** From here, you will be able to do the following :
  - View the progress and status of your transfers
  - Pause @ and resume @ transfers
  - Access the local target folder of an item on your computer

  - Relauch a failed transfer ©
  - Remove a transfer from the list 🛞
  - Completely empty the list of already processed transfers