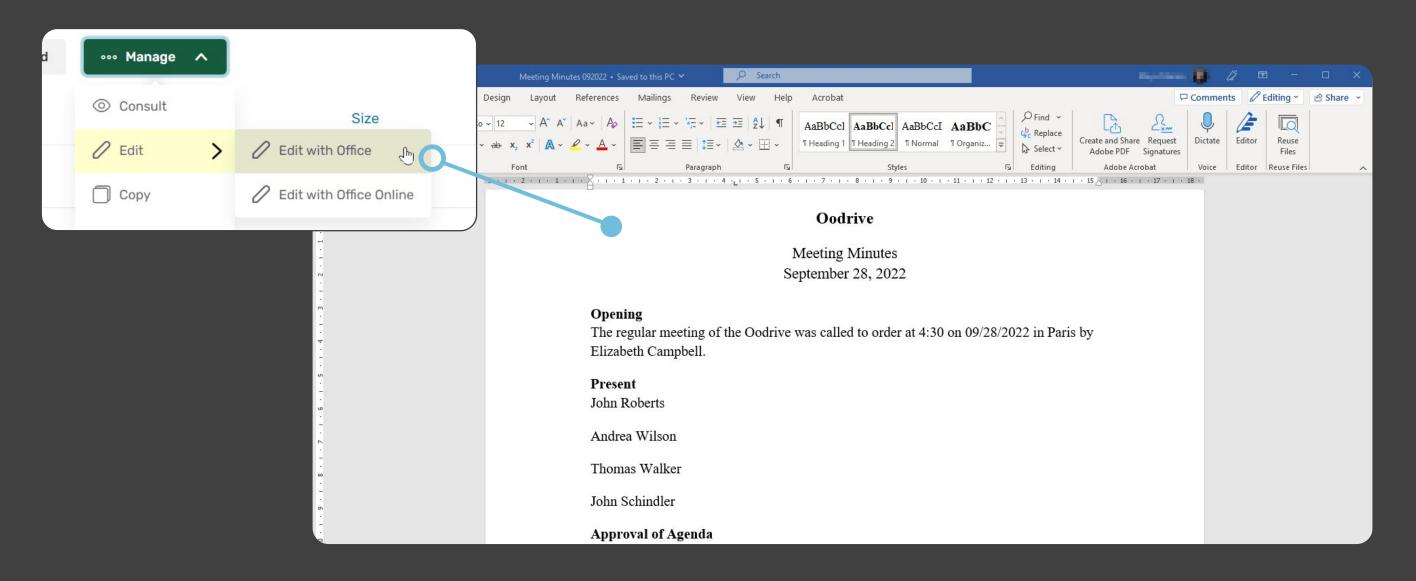

- 1 In the navigation panel of Oodrive Work, click the **Documents** or **Favorites** section.
- **2** Browse your files and select the document you'd like to edit.
- **3** Click **Manage** and select **Edit**, then **Edit with Office**. The document opens in Microsoft Word.
- Make your changes and save the document when you have finished. EasyTransfer will immediately synchronizes the document with your workspace.