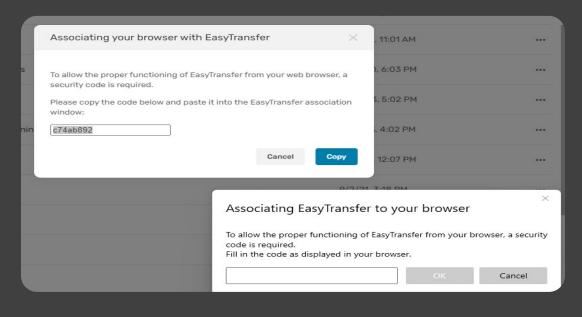

## 3 Associate EasyTransfer with your Oodrive Work workspace

- 1 Two windows pop up, prompting you to associate your browser with EasyTransfer:
  - the first one contains an automatic pairing code.
  - the second one requires you to enter this code to complete the pairing process.
- **2** Copy the pairing code and paste it into the EasyTransfer window, then click **Ok**.