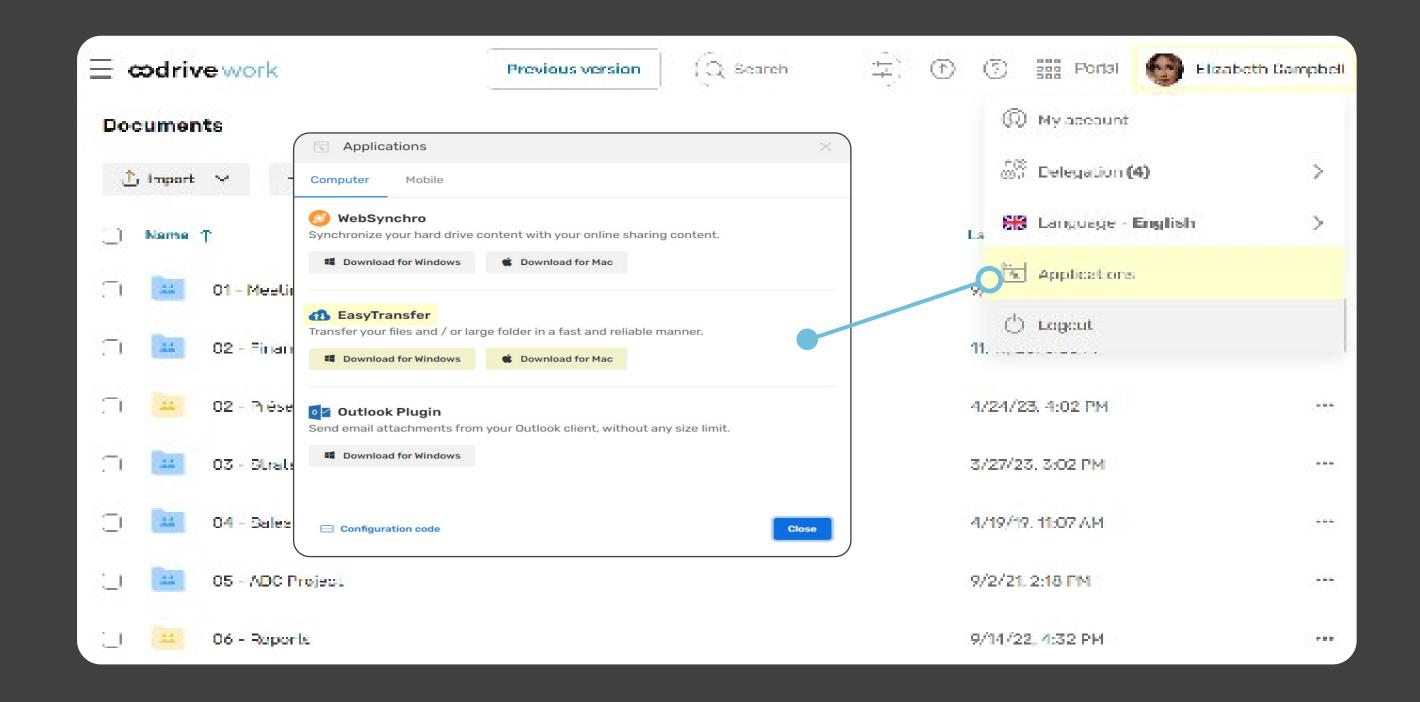

# 1 Download EasyTransfer

- 1 Log in to your workspace and access the **Oodrive Work\_share** or **Oodrive Work** app.
- Click your username in the upper-right corner of the screen and select Applications.
- 3 Download EasyTransfer for Windows or Mac.