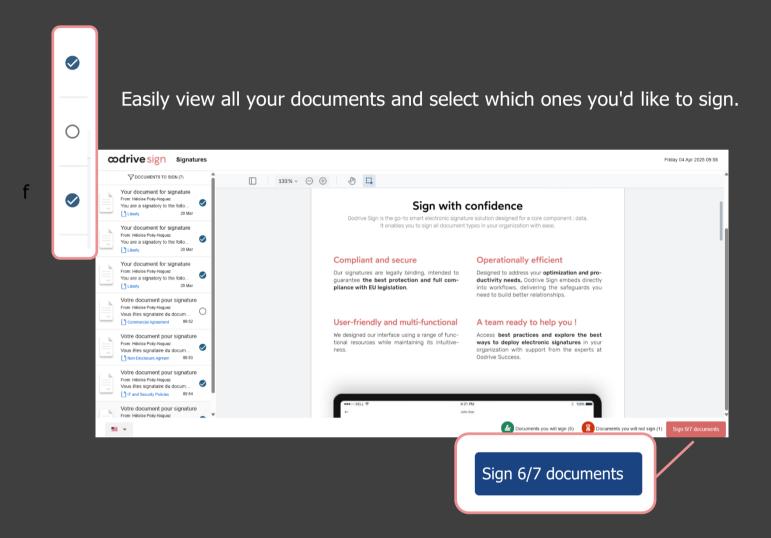

## Sign all your documents in one click

A unique new feature that lets you choose which documents to sign — all from a single signature link!

- ✓ Centralized access to all your documents Click any signature link received by email to instantly access all your pending documents.
- ✓ A clear, organized view
  See all available documents at a glance and select the ones you want to sign.
- ✓ Simplified validation

  Instead of signing each document individually, you can sign multiple documents in one go by selecting your signature image and entering your OTP just once.

Un A more intuitive, streamlined process for faster document signing and validation — fully configurable from your settings.